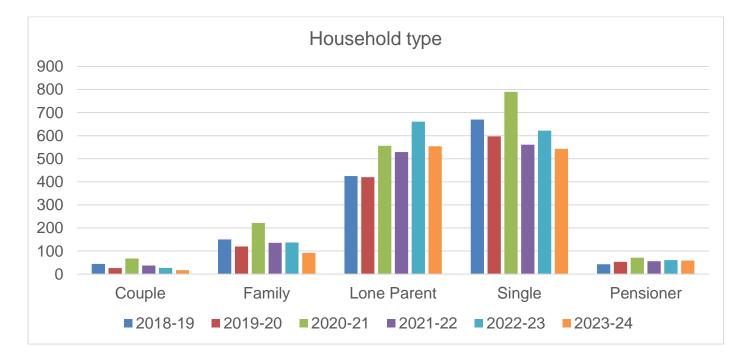

## York Financial Assistance Scheme (YFAS)

Total number of applications processed during financial year.