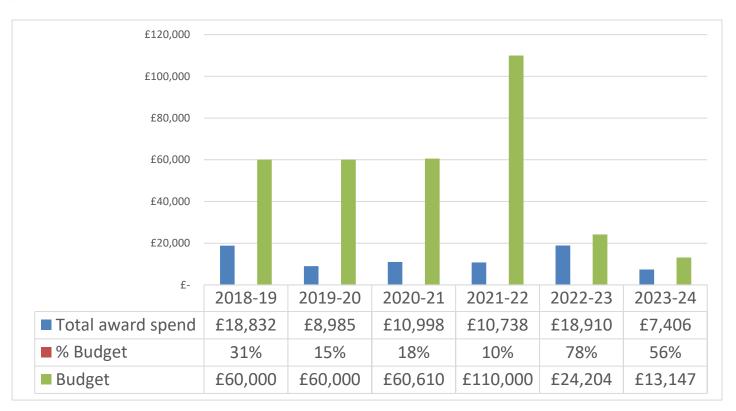

#### Grant amounts awarded

|               | 2017-18 | 2018-19 | 2019-20 | 2020-21 | 2021-22 | 2022-23 | 2023-24 |
|---------------|---------|---------|---------|---------|---------|---------|---------|
| Average award | £396    | £352    | £455    | £172    | £447    | £499    | £635    |
| Lowest award  | £20     | £23     | £20     | £10     | £15     | £20     | £23     |
| Highest award | £193    | £1,961  | £1,961  | £2,324  | £2,522  | £2419   | £2310   |