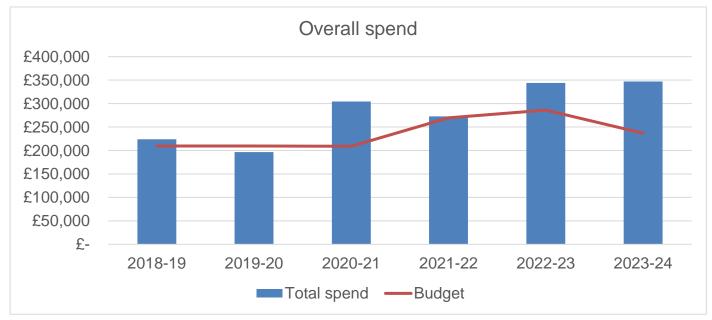

## York Financial Assistance Scheme (YFAS)

Total number of applications processed during financial year.