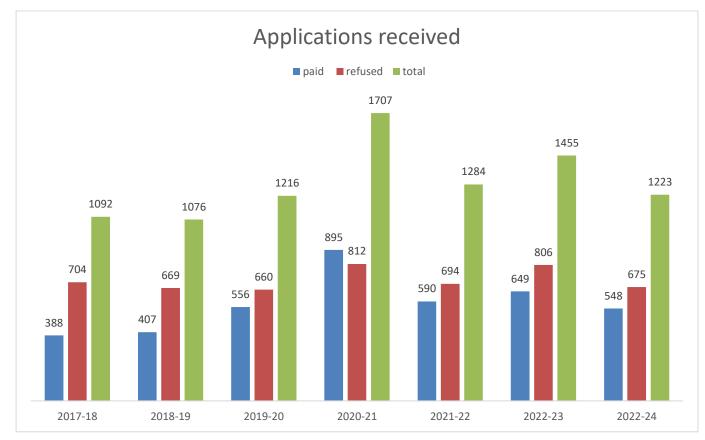

## York Financial Assistance Scheme (YFAS)

Total number of applications processed during financial year.